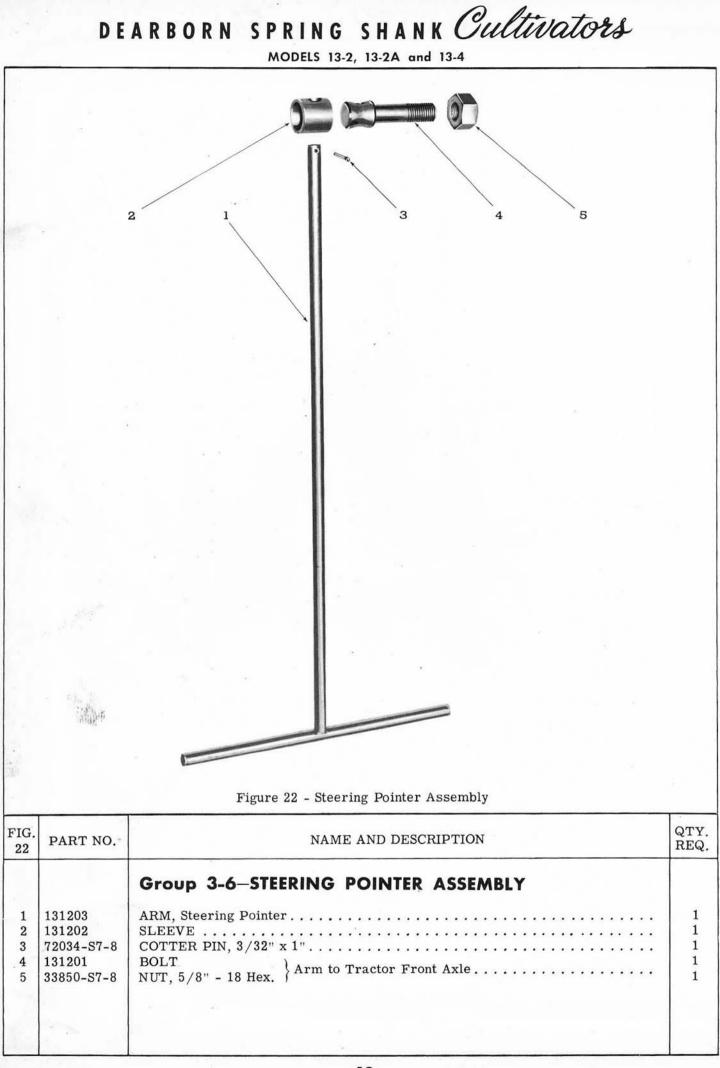

DEARBORN SPRING SHANK Cultivators

MODELS 13-2, 13-2A and 13-4

|             |                             | MODELS 13-2, 13-2A dild 13-4                                                                                                                                                                                           |              |
|-------------|-----------------------------|------------------------------------------------------------------------------------------------------------------------------------------------------------------------------------------------------------------------|--------------|
| 14          | 8<br>9<br>7<br>13<br>12     | <image/> <image/>                                                                                                                                                                                                      |              |
| FIG.<br>21  | PART NO.                    | NAME AND DESCRIPTION                                                                                                                                                                                                   | QTY.<br>REQ. |
| 3           |                             | Group 3-5-BRACKET AND CONNECTING ROD<br>ASSEMBLIES (Model 13-4)                                                                                                                                                        |              |
| 1           | 131064                      | BRACKET, Front, Right (Welded Assembly)<br>Consists of Strap and Brackets which are not serviced separately plus<br>items listed below:                                                                                | 1            |
| 2<br>3<br>- | 131089<br>60522-S<br>131063 | LATCH<br>RIVET, 3/8" x 1-1/4" Rd. Hd Latch to Outer Bracket<br>BRACKET, Front, Left (Welded Assembly)<br>Consists of Strap and Brackets which are not serviced separately plus<br>first two items listed on next page. | 1<br>1<br>1  |
| -           |                             |                                                                                                                                                                                                                        |              |